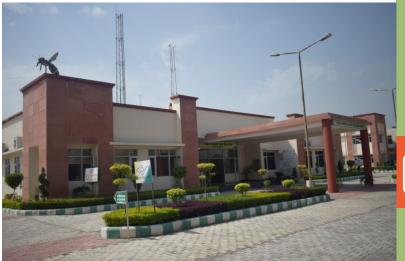

## Integrated Bee Keeping Development Centre (IBDC) Ramnagar (Kurukshetra)

(An Indo-Israel Agriculture Project)

# Establishment of IBDC, Ramnagar (Kurukshetra)

Inauguration – 10<sup>th</sup> November, 2017

#### **Project Outlay:**

- ☐ Total Cost 10.5 Crore (MIDH scheme)
- ☐ Total Area 10 ha
  - ☐ Area under Project 2.0 ha
  - ☐ Admin block 1.2 ha
  - $\square$  Bee Park -0.4 ha
  - ☐ Apiary Unit 0.2 ha
  - ☐ Other Activity Area 0.2 ha
  - □ Orchard Area 8 ha