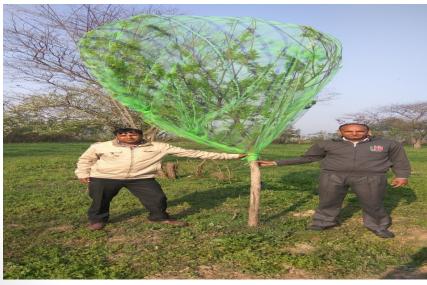

Advance Beekeeping Trainings: 5 days training course on "Mass multiplication of queen bees, Production of other bee hives & value added products, Apiary Management etc. for beekeepers of Haryana & other states.
- RPL Beekeeping Trainings: 5 days training course for the recognition of experienced Beekeepers under ASCI program.
- **QP 280 Hours Beekeeping Trainings:** 280 hours Beekeeping training course for un-experienced youth under ASCI program.
- Exposure Visits for Students: 1 day exposure visit for students from school and colleges to aware them about beekeeping.









### Other Technical Activities

#### A. Mass Multiplication of Queen Bees:











Apis mellifera Queen Bees Production by Grafting Technology

### B. Pollination Trial with Apis mellifera on different

crops













### Village of Excellence (VoE)



#### A. Villages:-

- 1. Kurukshetra, Kurukshetra
- 2. Chaura Khalsa, Karnal
- 3. Gheer, Karnal
- 4. Gohran, Kaithal
- 5. Machhreri, Kaithal
- 6. Harnaul, Yamuna Nagar
- 7. Charuni Jattan , Kurukshetra
- 8. Ajrana Kalan, Kurukshetra
- 9. Gangatheri, Karnal
- 10. Jhabala, Karnal
- 11. Ramgarh, Yamuna Nagar

#### **B**. Technology to be transferred:-

- 1. Super Hives Honey Production
- 2. Queen Bee Multiplication
- 3. Feeding during dearth period
- 4. Collection of pollen, propolis, wax, etc.
- 5. Apiary management during summer & winter
- 6. Diseases & pest management
- 7. Robbing management
- Selected five farmers in each village
- Total 60 farmers

## **Extension through VoE**











### Haryana Beekeeping Policy







- Haryana beekeeping