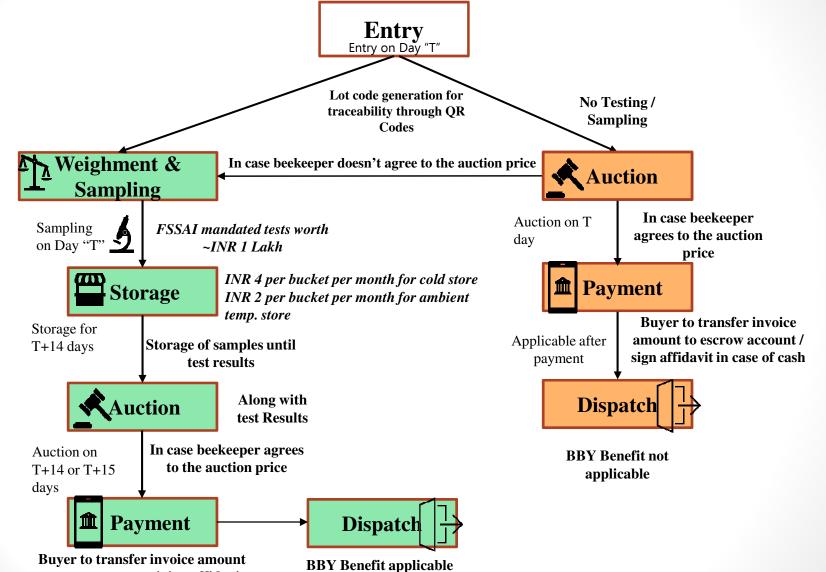

ntrol laboratory.
- To establish more **Village of Excellence** (VoE) and their link with IBDC Centre.
- To provide one platform for beekeepers, honey traders and exporters, ( Honey Trade Centre (HTC) at IBDC, Ramnagar, District Kurukshetra for the sale/purchase and storage of honey.
- To provide **financial assistance** to beekeeping sectors for its promotion, adoption, and establishment.



# Establishment of Honey Trade Centre (HTC)

• Cost: Rs. 3 Crore

• Capacity: **2500 MT** 

#### **Objective of HTC**

- Trade facilitation of quality honey at IBDC Ramnagar
- Marketing of quality honey of Haryana Beekeepers
- Provide platform for sale of quality honey from beekeepers to traders / exporters





to escrow account / sign affidavit in case of cash

#### **Process flow chart of HTC**





# Migration of Bee Colonies without Hindrance



| F