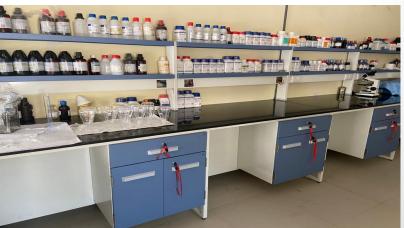

# Honey Quality Control Lab:

**Capacity: 50 Honey Samples/Month** 

Rate: 3800 Rs/sample (13 tests)

Subsidy: 2415.49 Rs/sample (13 tests)

Farmer's share: 1385.51 Rs/sample (13

tests)