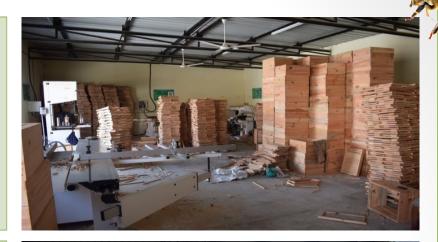

#### **Automatic Comb Foundation Unit**

Capacity: 540 Sheets (80 gm - 90 gm each) in 1

hour

Rate: 42.29 Rs/sheet

Subsidy: 26.88 Rs/sheet

Farmer's share: 15.41 Rs/sheet

#### **Bee Hives Manufacturing Unit:**

**Capacity:** 8000 – 10000 Bee hives/yr

Rate: 2410 Rs/ beehive

Subsidy: 1768.40 Rs/ beehive (85 % subsidy)

Farmer's share: 641.60 Rs/ beehive

Established 100-120 Apis mellifera bee colonies