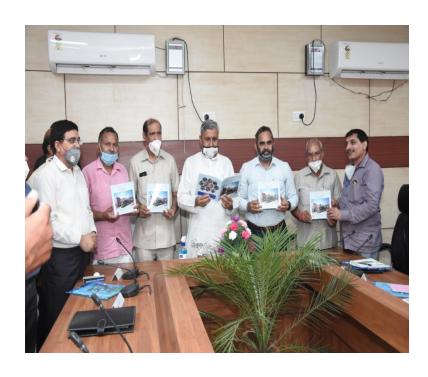

Ref:-

Your office Endstt. No. 6133-52/1-W General dated

21/10/2020.

In this connection, it is submitted that no demand for migration/placement of Bee Colonies/Boxes in the Canal side area and other places available under Irrigation Department has not been received in this office. If, In future any demand regarding the subject cited matter is received, the permission will be given on top priority.

This is for information and taking further necessary action please.

> Superintending Engineer, Y.W.S Circle,

Executive Engineer, Rai & Sonipat W.S Division, Sonipat for information and necessary action.

नहर विभाग का लक्ष्य "हर खेत को पानी"





### Visit of Dignitaries



Hon'ble CM, Haryana



Hon'ble AM, Haryana



W/ACS, AF&WD, Haryana



Agriculture Attache, Israel





### Glimpses







Launching of Beekeeping Policy by Hon'ble CM, Haryana

### **THANK YOU**

We are Diversifying ......



Moving towards Golden Revolution