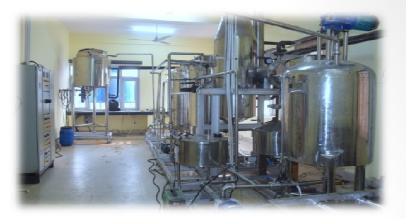

#### **Automatic Honey Processing Unit**

Capacity: 2.00 MT in 8 hours and filling 180

bottles of 500 gms in an hour.

Rate: 13.46 Rs/Kg Subsidy: 8.56 Rs/Kg

Farmer's share: 4.90 Rs/Kg

#### **Automatic Honey Bottling Unit**

Capacity: 180 bottles (500 gm) in 1 hour

Rate: 2.7 Rs/bottle

Subsidy: 1.72 Rs/bottle

Farmer's share: 0.99 Rs/bottle

#### **Automatic Comb Foundation Unit**

Capacity: 540 Sheets (80 gm - 90 gm each) in 1

hour

Rate: 42.29 Rs/sheet

Subsidy: 26.88 Rs/sheet

Farmer's share: 15.41 Rs/sheet