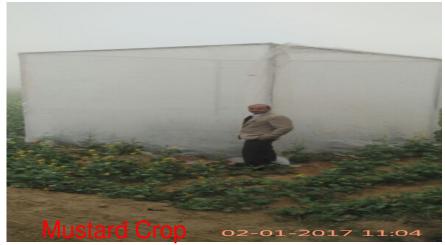

.
- Advance Beekeeping Trainings: 5 days training course on "Mass multiplication of queen bees, Production of other bee hives & value added products, Apiary Management etc. for beekeepers of Haryana & other states.
- RPL Beekeeping Trainings: 5 days training course for the recognition of experienced Beekeepers under ASCI program.
- **QP 280 Hours Beekeeping Trainings:** 280 hours Beekeeping training course for un-experienced youth under ASCI program.
- Exposure Visits for Students: 1 day exposure visit for students from school and colleges to aware them about beekeeping.









### Other Technical Activities

#### A. Mass Multiplication of Queen Bees:











Apis mellifera Queen Bees Production by Grafting Technology

### B. Pollination Trial with Apis mellifera on different

crops













### Village of Excellence (VoE)



#### A. Villages:-

- 1. Kurukshetra, Kurukshetra
- 2. Chaura Khalsa, Karnal
- 3. Gheer, Karnal
- 4. Gohran, Kaithal
- 5. Machhreri, Kaithal
- 6. Harnaul, Yamuna Nagar
- 7. Charuni Jattan , Kurukshetra
- 8. Ajrana Kalan, Kurukshetra
- 9. Gangatheri, Karnal
- 10. Jhabala, Karnal
- 11. Ramgarh, Yamuna Nagar

#### **B**. Technology to be transferred:-

- 1. Super Hives Honey Production
- 2. Queen Bee Multiplication
- 3. Feeding during dearth period
- 4. Collection of pollen, propolis, wax, etc.
- 5. Apiary management during summer & winter
- 6. Diseases & pest management
- 7. Robbing management
- Selected five farmers in each village
- Total 60 farmers

## **Extension through VoE**











### Haryana Beekeeping Policy







- Haryana beekeep