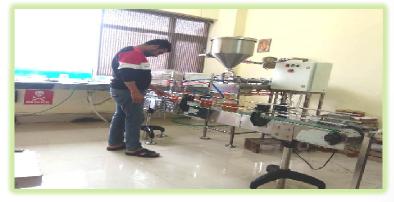

#### **Automatic Honey Bottling Unit**

Capacity: 180 bottles (500 gm) in 1 hour

Rate: 2.7 Rs/bottle

Subsidy: 1.72 Rs/bottle

Farmer's share: 0.99 Rs/bottle