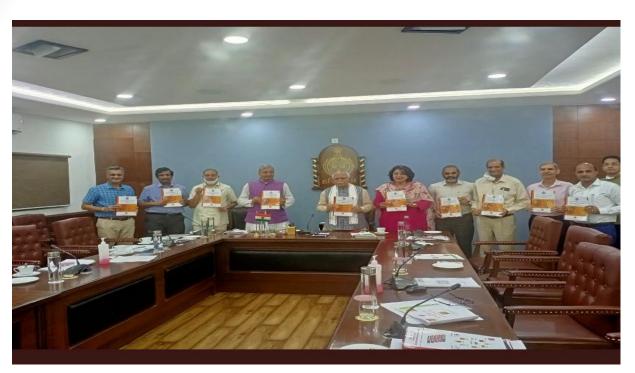

on different

crops













### Village of Excellence (VoE)



#### A. Villages:-

- 1. Kurukshetra, Kurukshetra
- 2. Chaura Khalsa, Karnal
- 3. Gheer, Karnal
- 4. Gohran, Kaithal
- 5. Machhreri, Kaithal
- 6. Harnaul, Yamuna Nagar
- 7. Charuni Jattan , Kurukshetra
- 8. Ajrana Kalan, Kurukshetra
- 9. Gangatheri, Karnal
- 10. Jhabala, Karnal
- 11. Ramgarh, Yamuna Nagar

#### **B**. Technology to be transferred:-

- 1. Super Hives Honey Production
- 2. Queen Bee Multiplication
- 3. Feeding during dearth period
- 4. Collection of pollen, propolis, wax, etc.
- 5. Apiary management during summer & winter
- 6. Diseases & pest management
- 7. Robbing management
- Selected five farmers in each village
- Total 60 farmers

## **Extension through VoE**











### Haryana Beekeeping Policy







- Haryana beekeeping policy-2021 & Haryana beekeeping action plan 2021-2030 was launched by Honb'le Chief Minister of Haryana on 23/09/2021
- This policy work in the alignment with the recommendation provided by Govt. of India through **Beekeeping Development Committee** (BDC) under Economic Advisory Council to the Prime Minister (EAC-PM)



### **Policy Interventions**



- Strengthen Integrated Beekeeping Development Centre (IBDC), Ramnagar, Kurukshetra
- All beekeeping developmental schemes would be synchronized & implemented by single agency/department in the State
- To include bee pollen and honey in mid-day meal & diet of sports person and women by Education Department, Sports Department and Women & Child Department
- To Provide funds to the **State Agricultural Universities for