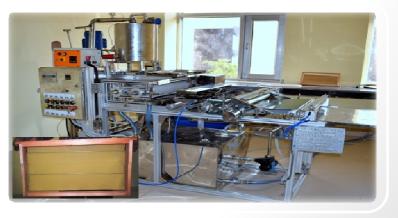

#### **Automatic Comb Foundation Unit**

Capacity: 540 Sheets (80 gm - 90 gm each) in 1

hour

Rate: 42.29 Rs/sheet

Subsidy: 26.88 Rs/sheet

Farmer's share: 15.41 Rs/sheet