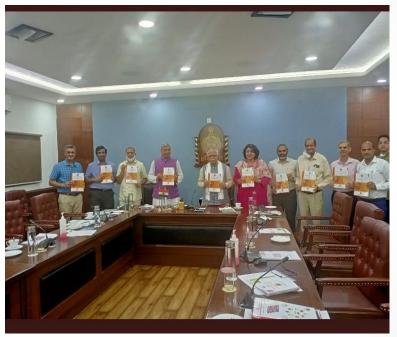

f:-

Your office Endstt. No. 6133-52/1-W General dated

21/10/2020.

In this connection, it is submitted that no demand for migration/placement of Bee Colonies/Boxes in the Canal side area and other places available under Irrigation Department has not been received in this office. If, In future any demand regarding the subject cited matter is received, the permission will be given on top priority.

This is for information and taking further necessary action please.

> Superintending Engineer, Y.W.S Circle,

Executive Engineer, Rai & Sonipat W.S Division, Sonipat for information and necessary action.

नहर विभाग का लक्ष्य "हर खेत को पानी"





### Visit of Dignitaries



Hon'ble CM, Haryana



Hon'ble AM, Haryana



W/ACS, AF&WD, Haryana



Agriculture Attache, Israel





### Glimpses







Launching of Beekeeping Policy by Hon'ble CM, Haryana

### **THANK YOU**

We are Diversifying ......



Moving towards Golden Revolution